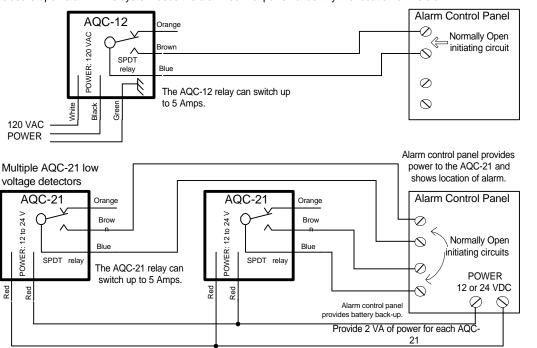

## **TYPICAL WIRING DIAGRAMS**

The AQC-12 provides Automatic Fan Control

The AQC-12 will typically be connected to a standard Class A or B alarm control panel, providing a relay closure upon alarm. This system uses the alarm control panel to identify the location of the alarm.