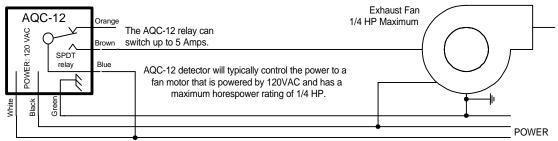

## **TYPICAL WIRING DIAGRAMS**

The AQC-12 provides Automatic Fan Control

The AQC-12 will typically be connected to a standard Class A or B alarm control panel, providing a relay closure upon alarm. This system uses the alarm control panel to identify the location of the alarm.